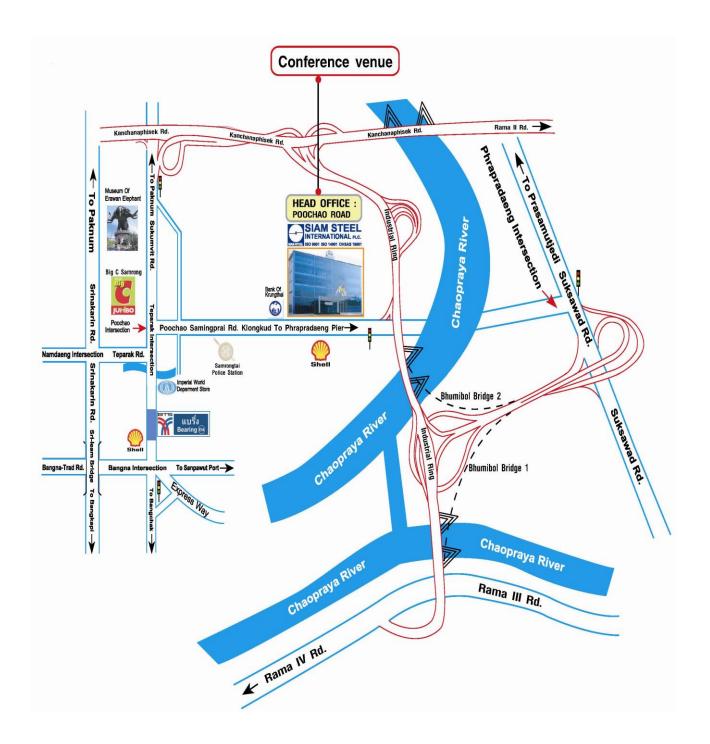

## Location Map for 2018 Annual General Shareholders' Meeting SIAM STEEL INTERNATIONAL PUBLIC COMPANY LIMITED

51 Moo 2, Poochao Rd., Bangyaprak, Phrapradaeng, Samutprakarn 10130, Thailand. Tel. +66 2384 2876, 2384 3000, 2384 3040

**Remark**: To facilitate the shareholders and proxies who will be attending the meeting, we will provide a shuttle service for the route between BTS Bearing Station and the Conference Venue, The shuttle vans will be stationed at the pick-up point at Shell Gas Station near Bearing Station and will depart at 1.30 p.m. After the meeting, the shuttle vans will depart from the Conference Venue returning to BTS Bearing Station at around 5.30 p.m.